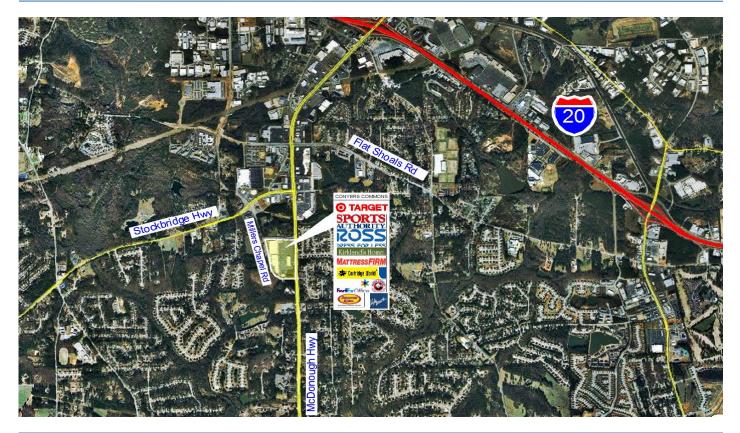

#### •Conyers, GA

Conyers is located approximately 25 Miles East of Atlanta at Highway 138/Hwy. 20 and Millers Chapel Road. Millers Chapel Road is slated to be a four (4) lane connector across I-20. Hwy. 138 is main retail corridor for Conyers.