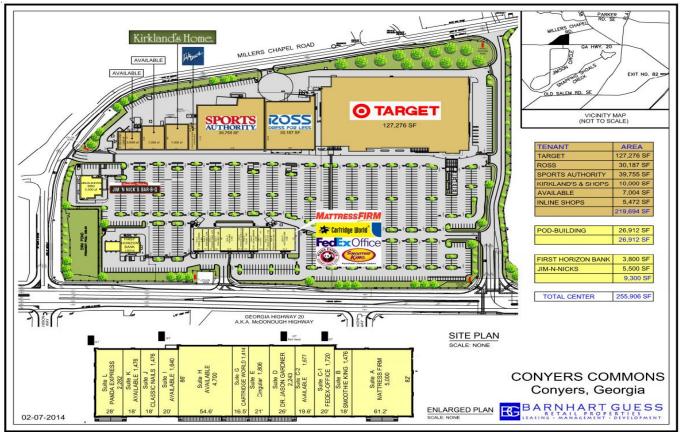

### We know retail

|              | -                                                                                                                |                                    |                             |          |
|--------------|------------------------------------------------------------------------------------------------------------------|------------------------------------|-----------------------------|----------|
| /            | Traffic Coun                                                                                                     | <u>ts:</u> GA Hw<br>I-20<br>Hwy. 1 | 68,198                      | ADT      |
|              | <u>GLA:</u>                                                                                                      | 252,64                             | 5 Sq. Ft.                   |          |
|              | Tenants:<br>Target<br>Sports Autho<br>Mattress Firm<br>Panda Expre<br>Cartridge Wo<br>By Design<br>Classic Nails | n<br>ss                            | Kirklan<br>FedEx<br>Lifetou |          |
| _            |                                                                                                                  |                                    |                             |          |
| DEMOGRAPHICS |                                                                                                                  |                                    |                             |          |
|              | 2010                                                                                                             | 3 Mile                             | 5 Mile                      | 7 Mile   |
|              | Population                                                                                                       | 36,654                             | 85,419                      | 129,146  |
|              | Households                                                                                                       | 12,697                             | 29,590                      | 44,999   |
|              | Avg. HH \$                                                                                                       | \$82,580                           | \$81,449                    | \$75,734 |
|              |                                                                                                                  |                                    |                             |          |

#### •High Quality Asset-

•Developed in 2006 the center totals 252,096 square feet and is anchored by Target, Ross, Sports Authority and Kirkland's, which accounts for 81% of the GLA.